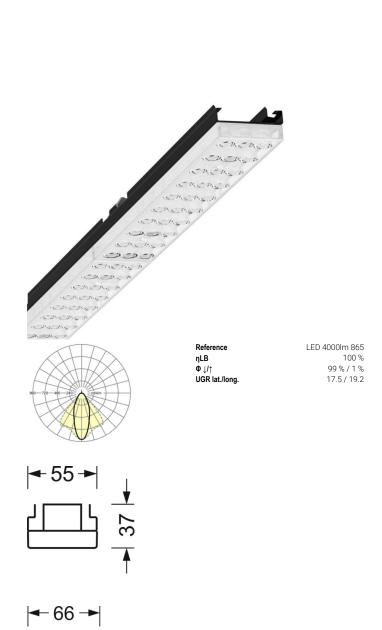

## LIGHTING TECHNOLOGY

| Placement                          | LED, Colour rendering/Light colour |
|------------------------------------|------------------------------------|
|                                    | CRI ≥ 80 / 6500K                   |
| Colour tolerance (MacAdam)         | 3SDCM                              |
| Photobiological safety (Luminaire) | RG1                                |
| Nominal luminous flux              | 4249lm                             |
| LED service life                   | 50000h L80/B10 (Tq 45°C)           |
| Luminaire luminous efficiency      | 165lm/W                            |
| Beam angle                         | 40° (C0) / 85 ° (C90)              |
| UGR lat./long.                     | 17.5 / 19.2                        |

### **MECHANICS**

| Housing colour         | black RAL 9005                                     |
|------------------------|----------------------------------------------------|
| Dimensions (LxWxH/DxH) | 1531mm x 55mm x 37mm                               |
| Weight (net)           | 1.9kg                                              |
| Type of installation   | Mounting rail system installation, Light structure |

### Dimensions

| L | 1531 mm | Length |  |  |
|---|---------|--------|--|--|
| В | 55 mm   | Width  |  |  |
| н | 37 mm   | Height |  |  |
|   |         |        |  |  |